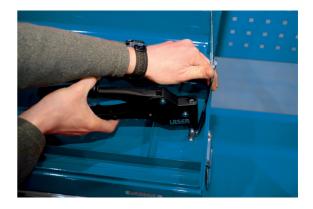

## Swivel Head Standard Riveter with 30 Rivets

Standard riveter with 360° swivel head for aluminium and steel rivets, providing accessibility to challenging locations.