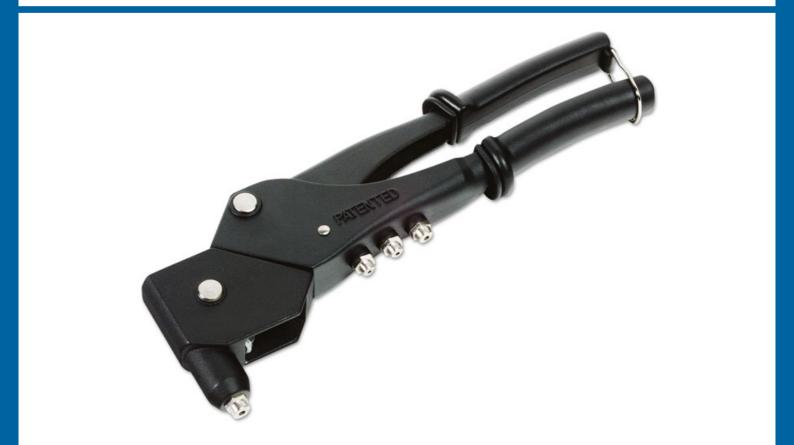

## Swivel Head Standard Riveter with 30 Rivets

Standard riveter with 360° swivel head for aluminium and steel rivets, providing accessibility to challenging locations.

## **Additional Information**

- One handed operation, with 360° swivel action.
- Supplied with 30 assorted rivets, and head change spanner Suitable for: 2.4, 3.2, 4.0, 4.8mm rivets.
- Includes 4 heads, neatly stored in the handle.
- · Handle also includes lock for when tool is not in use.
- Spare sets of rivets available please see Connect Part Nos. 31843 (set of 475 rivets), 31844 (set of 200 rivets). Spare jaws available, please see Laser Part No. 2805.