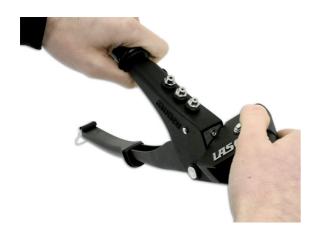

## **Additional Information**

- One handed operation, with 360° swivel action.
- Supplied with 30 assorted rivets, and head change spanner Suitable for: 2.4, 3.2, 4.0, 4.8mm rivets.
- Includes 4 heads, neatly stored in the handle.
- · Handle also includes lock for when tool is not in use.
- Spare sets of rivets available please see Connect Part Nos. 31843 (set of 475 rivets), 31844 (set of 200 rivets). Spare jaws available, please see Laser Part No. 2805.